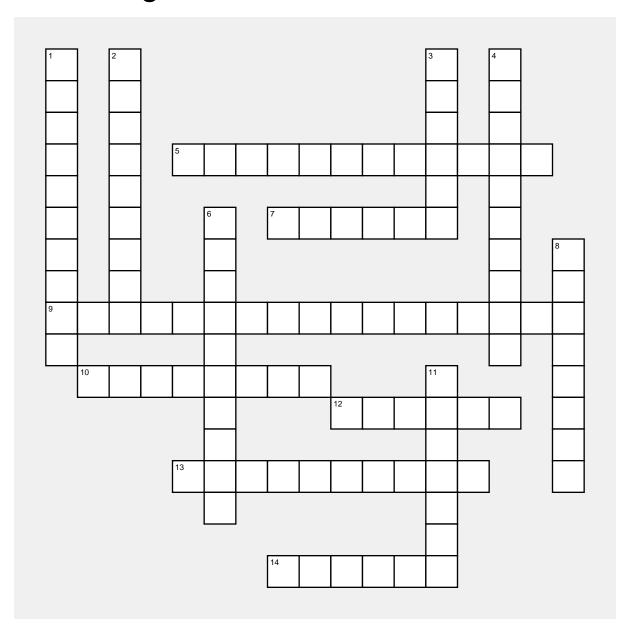

## geni@I B1 E 05 Verben

## Horizontal

- 5) TO PAY BACK
- 7) TO HATE
- 9) TO AGREE WITH
- 10) TO GIVE UP
- **12)** TO STIR
- 13) TO SPEND TIME WITH
- 14) TO SUFFER

## Vertical

- 1) TO HAVE A TURN
- **2)** TO CUT
- 3) TO TURN
- 4) TO HAVE ALONG
- 6) TO CONVINCE
- 8) TO SUPPOSE
- 11) TO EXPERIENCE