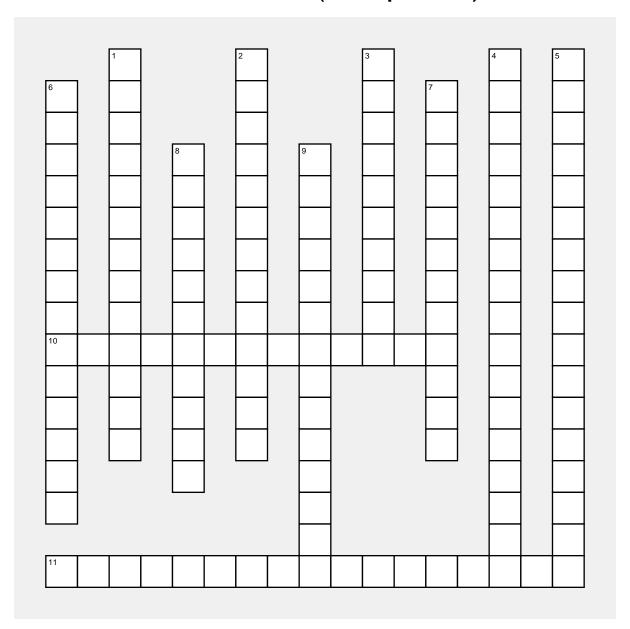

## Horizontal

- 10) THE HOUSE HAS A LIVING ROOM
- 11) S/HE LISTENS TO THE MUSIC OF

## Vertical

- 1) YOU WERE ALONE
- 2) I AM VERY HAPPY
- 3) S/HE ASKS HIM/HER
- 4) SHE WAS SURPRISED
- 5) THERE IS NO HOT WATER
- 6) HE IS WORRIED
- 7) ONE HOUR LATER
- 8) ONE DAY LATER
- 9) SHE IS WORRIED

## SOLUTION

|   |   | Т |   |   |   | E |   |   |   | L |   |   |   | Е |   | N |
|---|---|---|---|---|---|---|---|---|---|---|---|---|---|---|---|---|
| Е |   | U |   |   |   | S |   |   |   | Е |   | Н |   | S |   | 0 |
| S |   | Е |   |   |   | Т |   |   |   | Р |   | 0 |   | Т |   | Н |
| Т |   | S |   | D |   | 0 |   | Е |   | R |   | R |   | Α |   | Α |
| Á |   | Т |   | ĺ |   | Υ |   | S |   | Е |   | Α |   | В |   | Υ |
| Р |   | Α |   | Α |   | М |   | Т |   | G |   | М |   | Α |   | Α |
| R |   | В |   | М |   | U |   | Á |   | U |   | Á |   | S |   | G |
| Е |   | Α |   | Á |   | Υ |   | Р |   | Ν |   | S |   | 0 |   | U |
| 0 |   | S |   | S |   | F |   | R |   | Т |   | Т |   | R |   | Α |
| С | Α | S | Α | Т | I | Е | N | Е | S | Α | L | Α |   | Р |   | С |
| U |   | 0 |   | Α |   | L |   | 0 |   |   |   | R |   | R |   | Α |
| Р |   | L |   | R |   | I |   | С |   |   |   | D |   | Е |   | L |
| Α |   | Á |   | D |   | Z |   | ט |   |   |   | Е |   | Z |   | Ι |
| D |   |   |   | Е |   |   |   | Р |   |   |   |   |   | D |   | Е |
| 0 |   |   |   |   |   |   |   | Α |   |   |   |   |   | ı |   | Ν |
|   |   |   |   |   |   |   |   | D |   |   |   |   |   | D |   | Т |
| Е | S | С | U | С | Н | Α | L | Α | М | Ú | S | I | С | Α | D | Ε |